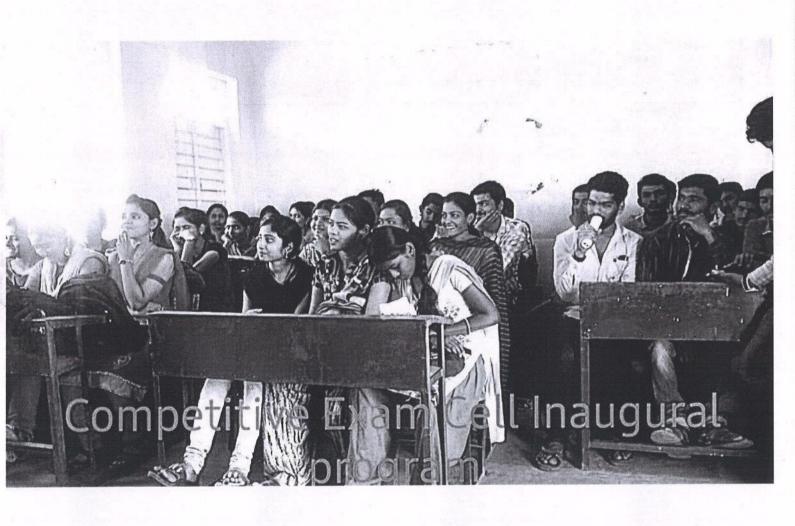

# 5.1.3.1: Number of students benefitted by guidance for competitive examinations and career counselling offered by the institution year wise during last five years

#### **Annual Report 2021-22**

Competitive Exam Guidance (CEGC) Cell is established in a college with aims to aware the students about various competitive examination and career opportunity. CEGC Cell provides necessary guidance and facilities to the college students for preparation of different competitive examinations at state and national levels. CEGC Cell assist students for preparation of various competitive exams by making available of books, newspapers and magazines in the college library. For overall development of the students, CEGC Cell organizes competitive exam and career guidance programs by inviting Experts from the different fields, preparatory classes for examination, college level competitive exam etc. Entire world including India facing problem of pandemic COVID-19 during academic year 2020-21 and mostly activities organized online mode during this year.

Through CEGC Cell many students attended online Competitive Exam and Career Guidance Programme in collaboration with MSBTE and PAHSUS, Solapur. CEGC Cell always motivates and guide students for competitive exams by arranging such expert's guidance and providing necessary facilities. The special efforts have been taken by members of CEGC Cell and all teaching & non-teaching staff of college for arranging and making successful of different guidance programmes.