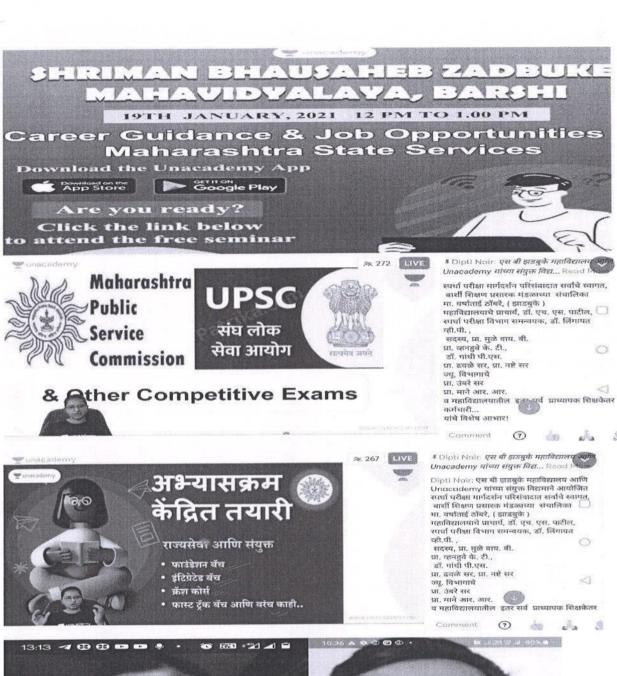

#### Join us for a live webinar Topic- Guidance regarding Mpsc exam and career in Air hostess

Date & Time 10 Арт. 2022 6:00 PM

Hon. Ms. Sangita Vaishnav

Dear Students, in ongoing series of zoom meet under providing guidance regarding preperation of verious types of competitive exams, this Sunday we will be inviting Hon. Mrs. Rupali Mogarkar (Tahsildar Aurangabad) & Hon. Ms. Sangita Vaishnav (Air hostess 2020) to guide the students. Rupali mam will guide regarding the preperation of MPSC exam and also share her wide experiences of life. Ms. Sangita Vaishnav will unfold her successful journey and explain about the admission process, course (duration & fees), salary, syllabus and required skills

Students are requested to join this informative session and participate in large numbers to take benefit of this noble initiative.

Description

पुण्यश्लोक अहिल्याबाई होळकर विद्यापीठ सोलापूर- जागर करियर कट्ट्याचा

uva jagar Abbiyan - 52 watching new Sturted streaming 110 seconds ago

13:23 4 9 0 8 8 8 .

महाराष्ट्र राज्य उच्च व तंत्र शिक्षण विभाग व महाराष्ट्र माहिती तंत्रज्ञान सहाय्यता केंद्र यांच्या संयुक्त विद्यमाने करिअर कट्टा या उपक्रमांतर्गत स्वातंत्र्यदिनाच्या अमृतमहोत्सव निमित्ताने हा फैसबुक लाईव्ह आणि यु ट्युब लाईव्ह संवादाद्वारे आयोजित करण्यात आलेला आहे. तरी आपण सोबत दिलेल्या लिंक द्वारे सहभागी व्हावे,ही विनंती.