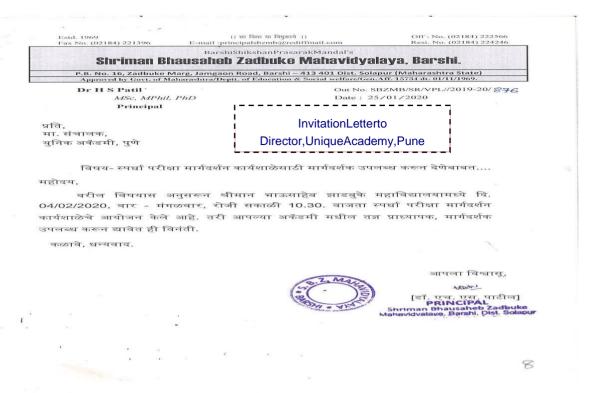

#### Join us for a live webinar Topic- Guidance regarding Mpsc exam and career in Air hostess

Date & Time 10 Арт. 2022 6:00 PM

Hon. Ms. Sangita Vaishnav

Dear Students, in ongoing series of zoom meet under providing guidance regarding preperation of verious types of competitive exams, this Sunday we will be inviting Hon. Mrs. Rupali Mogarkar (Tahsildar Aurangabad) & Hon. Ms. Sangita Vaishnav (Air hostess 2020) to guide the students. Rupali mam will guide regarding the preperation of MPSC exam and also share her wide experiences of life. Ms. Sangita Vaishnav will unfold her successful journey and explain about the admission process, course (duration & fees), salary, syllabus and required skills

Students are requested to join this informative session and participate in large numbers to take benefit of this noble initiative.

Description

पुण्यश्लोक अहिल्याबाई होळकर विद्यापीठ सोलापूर- जागर करियर कट्ट्याचा